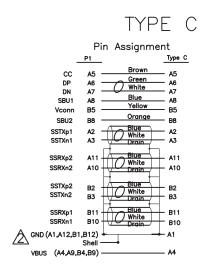

#### VGA Pin Assignment VGA P2 1 θ Red 1 6 2 Drain θ Green 2 7 \_ ١ 3 4 Drain Blue 3 θ 5 Drain 8 6 9 11 Black 12 Brown 10 12 7 White 13 8 Orange 14 9 Yellow $\nabla T$ 15 10 Green Y Drain Shell - 13

Great King Street North Birmingham, West Midlands B19 2LF UK Phone (0)800 328 2916 EMEA Phone +44 (0)1952 677300 www.c2g.com/uk