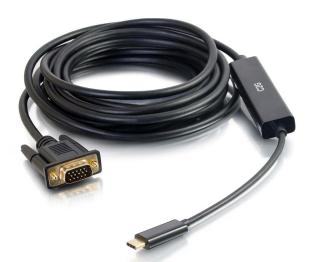

### **USB-C to VGA Video Adapter Cable**

Connect a USB Type-C device to the VGA port of a monitor or projector to display video

### OVERVIEW

The USB-C to VGA Video Adapter Cable allows for a direct connection of a USB-C device to a monitor, projector, or other display with a VGA port—making it an ideal solution for the office, work space applications, or home use.

#### **ITEM DESCRIPTION**

82386

4.5m USB-C to VGA Video Adapter Cable