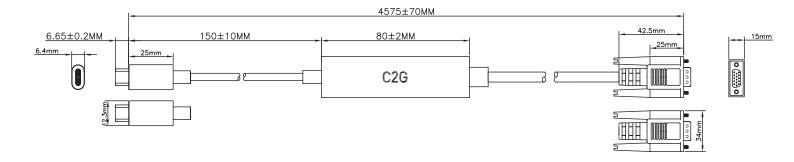

#### **ITEM DESCRIPTION**

82386

4.5m USB-C to VGA Video Adapter Cable

### **PHYSICAL SPECIFICATIONS:**

- Operating Temperature: 0 ~ 45°C Ambient
- Storage Temperature: -10 ~ 70°C Ambient
- USB Type-C Male: Contacts Terminal Gold Flash, Nickel Plated Shell; Black Insulation
- VGA15 Male: Contacts Terminal Gold Flash, Nickel Plated Shell; Black Insulation. Chipset: SY8088AC
- Moulding Material: Black PVC Conforms to RoHS
- Product is CE Marked and Conforms to 2011/65/EU RoHS22