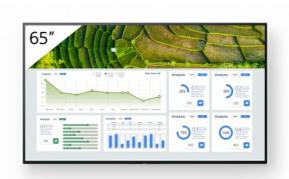

65" 4K HDR professional display with 24/7 operation, portrait/tilt, Pro-Mode, Airplay and Chromecast

Overview

Made for business with easy content sharing and customisation

Latest Sony picture technologies to impress every audience