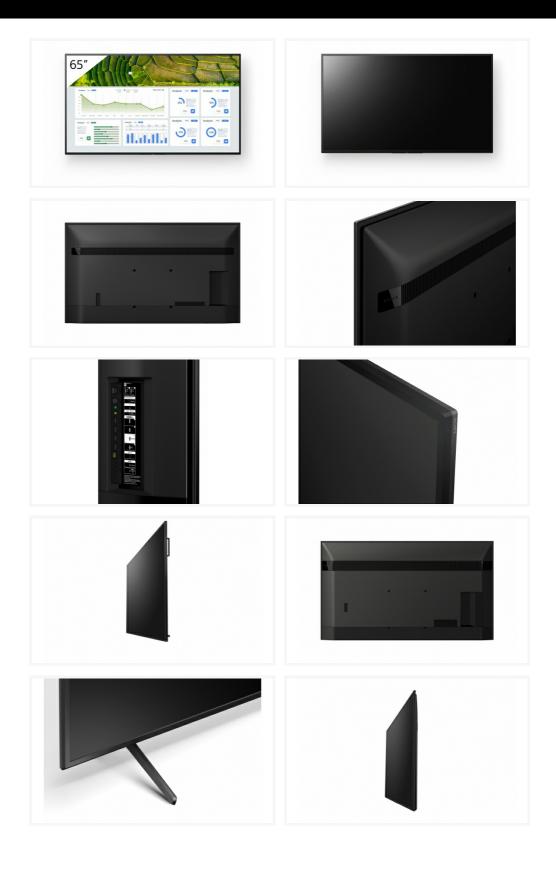

### Gallery

Features

Richer, more natural colour

Finer detail

| Smoother movement                                  |
|----------------------------------------------------|
| Installation flexibility to suit every environment |
|                                                    |
| Wall-Mount Adjuster                                |
| Side mounted interfaces                            |
| Discreet logo                                      |
| Landscape, Portratint and Tilt                     |
| Round the clock reliability                        |